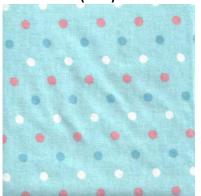

### **100% COTTON FLANNEL**

**Artic Snow Party** (Pink)

**Seeing Spots** (Blue/Pink)

Ticking (Mint/Pink)

**Christmas Ornaments** (Pink) 17

**Snowflake Polar Bears** (Light Blue)

**Woven Forest White Gingham** (Forest Green/White)