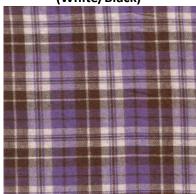

### **100% COTTON FLANNEL**

Woven Logger Plaid (Brown/Black/White)

**Woven Forest Gingham** 

Woven Logger Plaid (White/Black)

Woven Check (Brown/Lavender)

Woven Buffalo Check (Fuchsia/Black/White)

Woven Blackwatch (Green/Navy)