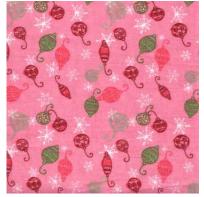

### **100% COTTON FLANNEL**

**Artic Snow Party** (Pink)

**Seeing Spots** (Blue/Pink)

Ticking (Mint/Pink)

**Christmas Ornaments** (Pink) 17

**Snowflake Polar Bears** (Light Blue)

**Woven Forest White Gingham** (Forest Green/White)