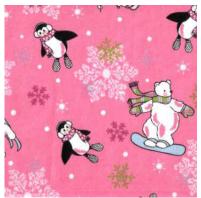

### **100% COTTON FLANNEL**

**Artic Snow Party** (Pink)

**Seeing Spots** (Blue/Pink)

Ticking (Mint/Pink)

**Christmas Ornaments** (Pink) 17

**Snowflake Polar Bears** (Light Blue)

**Woven Forest White Gingham** (Forest Green/White)