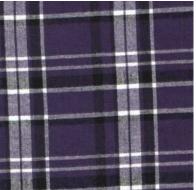

### **100% COTTON FLANNEL**

Woven Check (Orange/Brown/Black)

Woven Plaid (Purple/Black)

Woven Logger Plaid (Royal Purple/Black)

Woven Stripe Plaid (Orange/Lavender/Chococlate)

Woven Stripe Plaid (Red/Blue/Cream)

Woven Stripe Plaid (Blue/White)

Woven Stripe Plaid (Orange/Navy)

Woven Buffalo Check (Royal/Black)

Woven Silver Thread Turq (Light Blue/Chocolate)

QUALITY PRODUCTS AND SERVICE SINCE 1946