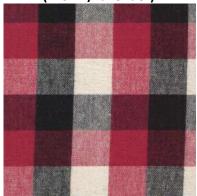

### **100% COTTON FLANNEL**

Woven Logger Plaid (Brown/Black/White)

**Woven Forest Gingham** 

Woven Logger Plaid (White/Black)

Woven Check (Brown/Lavender)

Woven Buffalo Check (Fuchsia/Black/White)

Woven Blackwatch (Green/Navy)