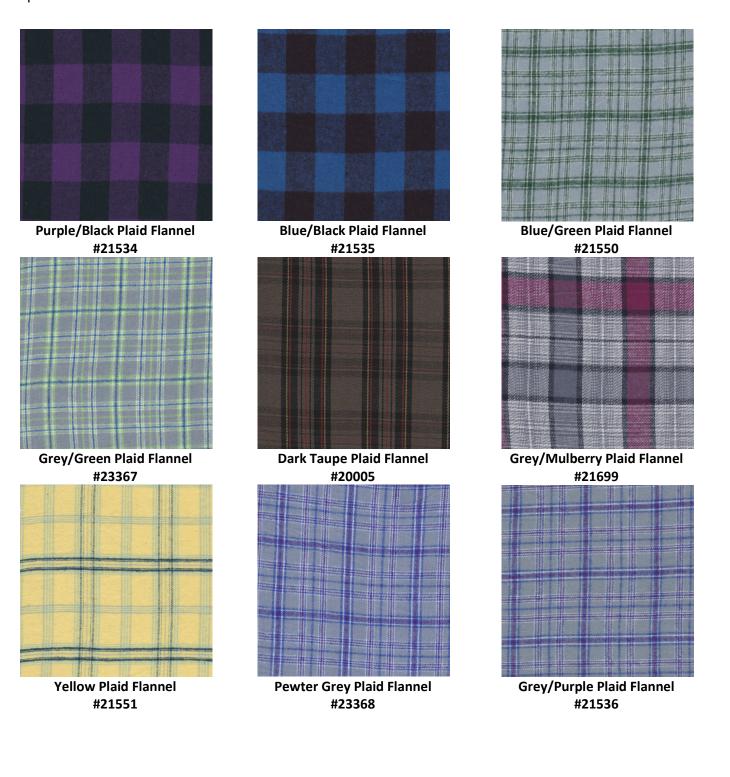

# **100% COTTON FLANNEL**

Grey/Red Plaid Flannel #21555

Grey/Magenta Plaid Flannel #21706

Blue/Purple Plaid Flannel #19996

Fuschia/Brown Plaid Flannel #21688

Red/Black Plaid Flannel #19999

Grey/Lime Plaid Flannel #21542

Turquoise Blue Plaid Flannel #21696

Black/Cream Plaid Flannel #21324

QUALITY PRODUCTS AND SERVICE SINCE 1946