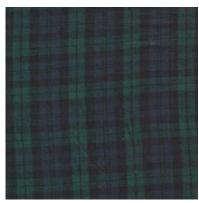

### **100% COTTON FLANNEL**

Woven Logger Plaid (Brown/Black/White)

**Woven Forest Gingham** 

Woven Logger Plaid (White/Black)

Woven Check (Brown/Lavender)

Woven Buffalo Check (Fuchsia/Black/White)

Woven Blackwatch (Green/Navy)