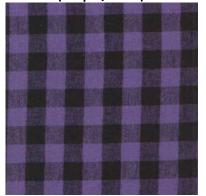

### **100% COTTON FLANNEL**

Woven Check (Orange/Brown/Black)

Woven Plaid (Purple/Black)

Woven Logger Plaid (Royal Purple/Black)

Woven Stripe Plaid (Orange/Lavender/Chococlate)

Woven Stripe Plaid (Red/Blue/Cream)

Woven Stripe Plaid (Blue/White)

Woven Stripe Plaid (Orange/Navy)

Woven Buffalo Check (Royal/Black)

Woven Silver Thread Turq (Light Blue/Chocolate)

QUALITY PRODUCTS AND SERVICE SINCE 1946