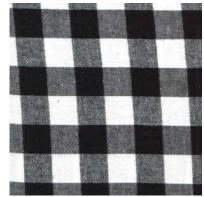

### **100% COTTON FLANNEL**

Woven Logger Plaid (Brown/Black/White)

**Woven Forest Gingham** 

Woven Logger Plaid (White/Black)

Woven Check (Brown/Lavender)

Woven Buffalo Check (Fuchsia/Black/White)

Woven Blackwatch (Green/Navy)