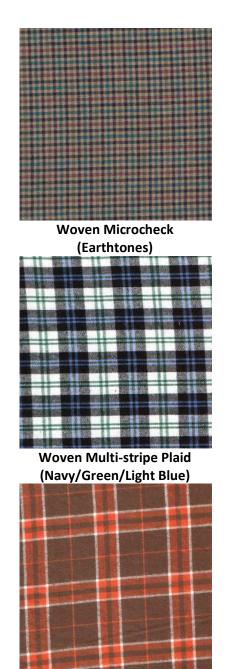

### **100% COTTON FLANNEL**

Woven Multi-Stripe Plaid (Cream/Navy)

Woven Multi-Stripe Plaid (Navy/Green/Yellow)

Woven Stripe Plaid (Light Blue/Chocolate)

Woven Multi-Stripe Plaid (Black/Red)

Woven Stripe Plaid (Olive/Navy)

Woven Stripe Plaid (Orange/Brown)

QUALITY PRODUCTS AND SERVICE SINCE 1946